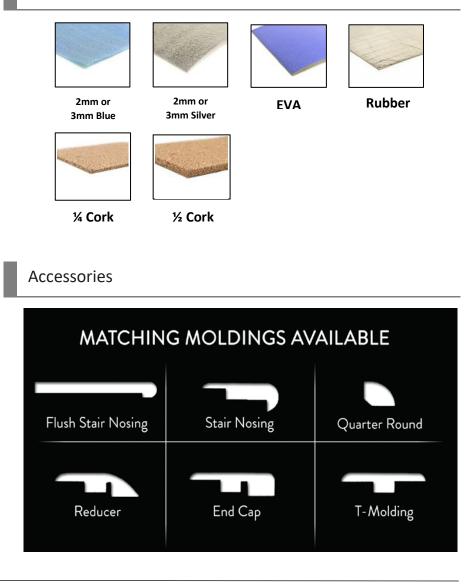

.

Installation Method: Floating

Recommended Usage: Residential

**Underlayment Required: Yes** 

Waxed Edges: Yes

Locking System: Valinge Drop-Lock



This product is protected by a 50 year residential warranty and a 10 year limited commercial warranty



Abrasion Class 4 Rating works well in all areas of the home and can withstand normal household traffic



This floor is compliant with Phase 2 emissions standards of the California Air Resources Board. This collection includes a distressed finish and incorporates some of our most successful and timeless colors.

## Features

✓ UV Resistant
✓ Fire Resistant

🗹 Slip Resistant

**Stain Resistant** 

- 🗹 Fade Resistant
- Hypoallergenic
- 🗹 Non Toxic
- Mildew Resistant
- Easy Maintenance

## **Recommended Underlayment**

Scratch Resistant